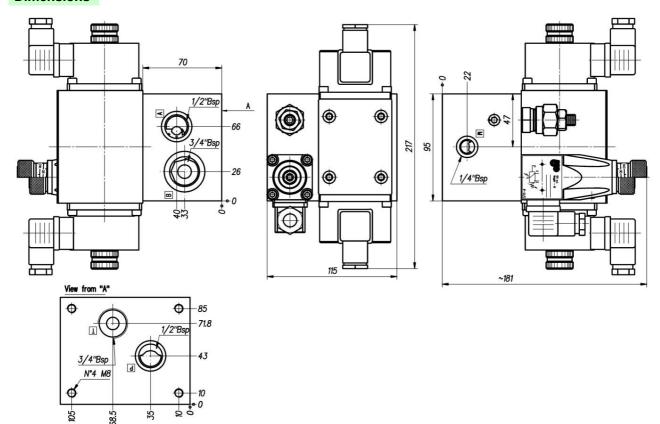

# CONTROL BLOCK FOR PACKING PRESSES



## Characteristics

| TYPE   | SIZE<br>(Bsp) | MAX.<br>FLOW | WORKING<br>PRESSURE | WEIGHT   | LOCKING<br>TORQUE |
|--------|---------------|--------------|---------------------|----------|-------------------|
| IC-162 | 1/2" + 3/4"   | 50 l./min.   | 320 bar             | 9.30 Kg. | 6 Nm              |

Description

Group for packing presses control.



#### **Dimensions**



### **Installation rules**

- IC-162 groups can be mounted in any position
- Fluid to be used: hydraulic oil in compliance with DIN 51524 rules, viscosity between 30 and 100 mm<sup>2</sup>/s (cSt) at 40°C
- Recommended filtration: 25µ
- Hydraulic fluid temperature: from -20° to +75°C

## **Ordering code**

IC-162

Presses control block

1/1 N01 10/08