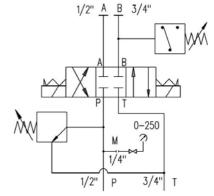

# CONTROL BLOCK FOR PACKING PRESSES



## Characteristics

| TYPE   | SIZE<br>(Bsp) | MAX.<br>FLOW | WORKING<br>PRESSURE | WEIGHT   | LOCKING<br>TORQUE |
|--------|---------------|--------------|---------------------|----------|-------------------|
| IC-162 | 1/2" + 3/4"   | 50 l./min.   | 320 bar             | 9.30 Kg. | 6 Nm              |

Description

Group for packing presses control.



#### **Dimensions**



### **Installation rules**

- IC-162 groups can be mounted in any position
- Fluid to be used: hydraulic oil in compliance with DIN 51524 rules, viscosity between 30 and 100 mm<sup>2</sup>/s (cSt) at 40°C
- Recommended filtration: 25µ
- Hydraulic fluid temperature: from -20° to +75°C

## **Ordering code**

IC-162

Presses control block

1/1 N01 10/08