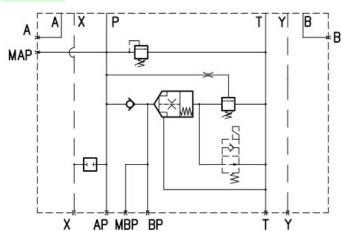

# Characteristics

| TYPE        | A-B SIDE | A-P REAR | B-P REAR | T REAR     | NOMINAL      | MAX      |
|-------------|----------|----------|----------|------------|--------------|----------|
|             | PORTS    | PORTS    | PORTS    | PORTS      | SIZE         | PRESSURE |
| VABP-100-07 | 1" BSP   | 1/2" BSP | 1" BSP   | 1" 1/4 BSP | 300 Lt./min. | 300 Bar  |

Description

High-low pressure control valve with Cetop-07 size connection. The valve can be supplied equipped with vent-hole valve.

### Dimensions



### Symbol



# Installation rules

- The valves type VAPB can be mounted in any position
- Fluid to be used: hydraulic oil in compliance with DIN 51524 rules, viscosity between 30 and 100 mm<sup>2</sup>/s (cSt) at 40°C
- Recommended filtration: 25µ
- Hydraulic fluid temperature: from -20° to +75°C

### Ordering code