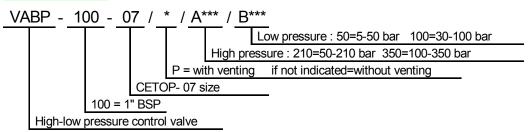

| A-P REAR | B-P REAR | T REAR     | NOMINAL      | MAX      |
|-------------|----------|----------|----------|------------|--------------|----------|
|             | PORTS    | PORTS    | PORTS    | PORTS      | SIZE         | PRESSURE |
| VABP-100-07 | 1" BSP   | 1/2" BSP | 1" BSP   | 1" 1/4 BSP | 300 Lt./min. | 300 Bar  |

Description

High-low pressure control valve with Cetop-07 size connection. The valve can be supplied equipped with vent-hole valve.

### Dimensions



### Symbol



# Installation rules

- The valves type VAPB can be mounted in any position
- Fluid to be used: hydraulic oil in compliance with DIN 51524 rules, viscosity between 30 and 100 mm<sup>2</sup>/s (cSt) at 40°C
- Recommended filtration: 25µ
- Hydraulic fluid temperature: from -20° to +75°C

### Ordering code