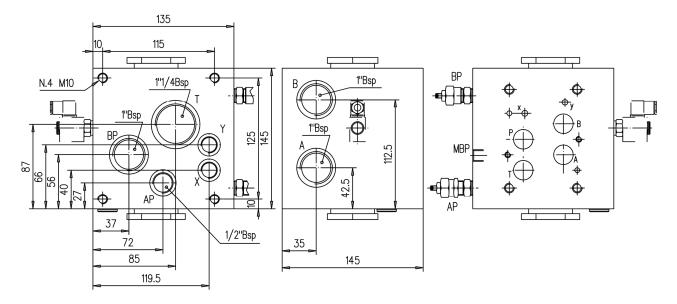

### Dimensions

# Characteristics

| TYPE        | A-B SIDE | A-P REAR | B-P REAR | T REAR     | NOMINAL      | MAX      |
|-------------|----------|----------|----------|------------|--------------|----------|
|             | PORTS    | PORTS    | PORTS    | PORTS      | SIZE         | PRESSURE |
| VABP-100-07 | 1" BSP   | 1/2" BSP | 1" BSP   | 1" 1/4 BSP | 300 Lt./min. | 300 Bar  |