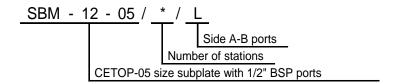

# CETOP-05 SIZE MULTI-STATION SUBPLATE



### Characteristics

| Station no.  | 2   | 3   | 4   | 5   | 6   |
|--------------|-----|-----|-----|-----|-----|
| Н            | 175 | 250 | 325 | 400 | 475 |
| Weight (Kg.) | 11  | 16  | 21  | 26  | 31  |

**Description** CETOP-05 size multi-station subplate with 1/2" BSP A-B and P-T 3/4" BSP ports.

## **Dimensions**



### **Installation rules**

- The subplates type SBM can be mounted in any position
- Fluid to be used: hydraulic oil in compliance with DIN 51524 rules, viscosity between 30 and 100 mm<sup>2</sup>/s (cSt) at 40°C
- Recommended filtration: 25µ
- Hydraulic fluid temperature: from -20° to +75°C

# **Ordering code**



1/1 M18 01/06