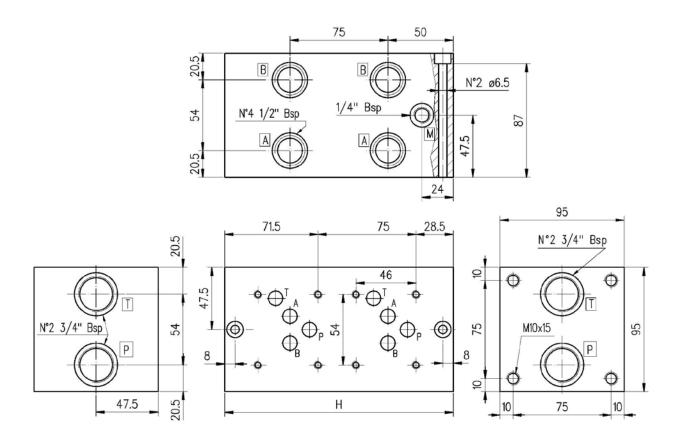

**Description** CETOP-05 size multi-station subplate with 1/2" BSP A-B and P-T 3/4" BSP ports.

## **Dimensions**