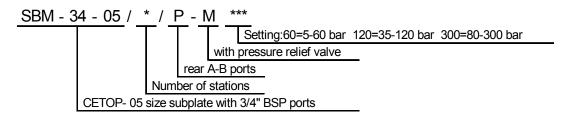

# CETOP-05 SIZE MULTI-STATION SUBPLATE WITH PRESSURE CONTROL VALVE



#### **Characteristics**

| Stations no. | 2   | 3   | 4   | 5   | 6   |
|--------------|-----|-----|-----|-----|-----|
| Н            | 200 | 275 | 350 | 425 | 500 |
| Weight (Kg.) | 7   | 10  | 13  | 16  | 19  |

Description

CETOP-05 size multi-station subplate with rear 1/2" BSP A-B ports equipped with pressure relief valve.

#### **Dimensions**



### Installation rules

- The subplates type SBM can be mounted in any position
- Fluid to be used: hydraulic oil in compliance with DIN 51524 rules, viscosity between 30 and 100 mm<sup>2</sup>/s (cSt) at 40°C
- Recommended filtration: 25µ
- Hydraulic fluid temperature: from -20° to +75°C

## Ordering code



1/1 M16 08/22