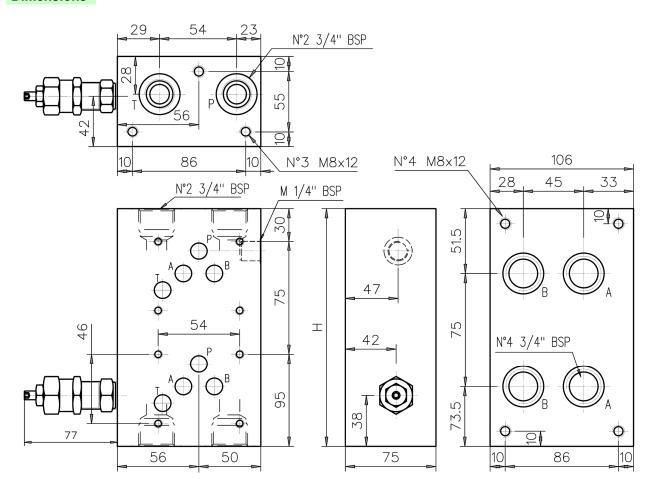

Description

CETOP-05 size multi-station subplate with rear 1/2" BSP A-B ports equipped with pressure relief valve.

#### **Dimensions**