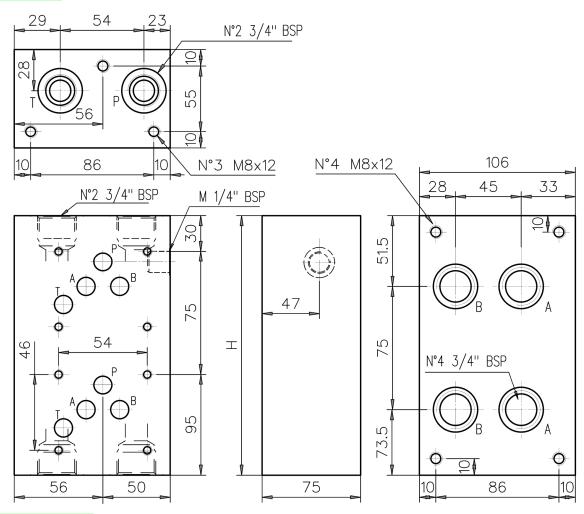

Description

CETOP-05 multi-station subplate with rear 3/4" BSP A-B ports and side 3/4" BSP P-T ports.

## **Dimensions**

### Characteristics

| Stations no. | 2   | 3   | 4   | 5   | 6   |
|--------------|-----|-----|-----|-----|-----|
| Н            | 200 | 275 | 350 | 425 | 500 |
| Weight (Kg.) | 7   | 10  | 13  | 16  | 19  |