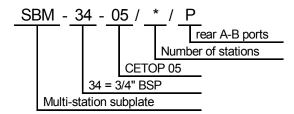

# CETOP-05 SIZE MULTI-STATION SUBPLATE



### Characteristics

| Stations no. | 2   | 3   | 4   | 5   | 6   |
|--------------|-----|-----|-----|-----|-----|
| Н            | 200 | 275 | 350 | 425 | 500 |
| Weight (Kg.) | 7   | 10  | 13  | 16  | 19  |

Description

CETOP-05 multi-station subplate with rear 3/4" BSP A-B ports and side 3/4" BSP P-T ports.

## **Dimensions**



### **Installation rules**

- The subplates type SBM can be mounted in any position
- Fluid to be used: hydraulic oil in compliance with DIN 51524 rules, viscosity between 30 and 100 mm<sup>2</sup>/s (cSt) at 40°C
- Recommended filtration: 25µ
- Hydraulic fluid temperature: from -20° to +75°C

## **Ordering code**



1/1 M15 08/22