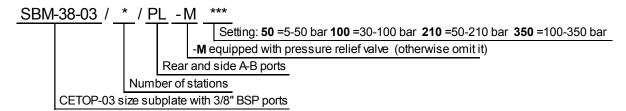

o. | 1   | 2   | 3   | 4   | 5   | 6   | 7    | 8    | 9    | 10   |
|--------------|-----|-----|-----|-----|-----|-----|------|------|------|------|
| Н            | 110 | 160 | 210 | 260 | 310 | 360 | 410  | 460  | 510  | 560  |
| Weight (Kg.) | 3   | 4.4 | 5.8 | 7.2 | 8.6 | 10  | 11.4 | 12.8 | 14.2 | 15.6 |

Description

CETOP-03 size multi-station subplate with rear and side 3/8" BSP A-B ports, 1/2" BSP P-T ports, equipped with pressure relief valve.

#### **Dimensions**



## **Installation rules**

- The subplates type SBM can be mounted in any position
- Fluid to be used: hydraulic oil in compliance with DIN 51524 rules, viscosity between 30 and 100 mm<sup>2</sup>/s (cSt) at 40°C
- Recommended filtration: 25µ
- Hydraulic fluid temperature: from -20° to +75°C

### **Ordering code**



1/1 **M11 03/16**