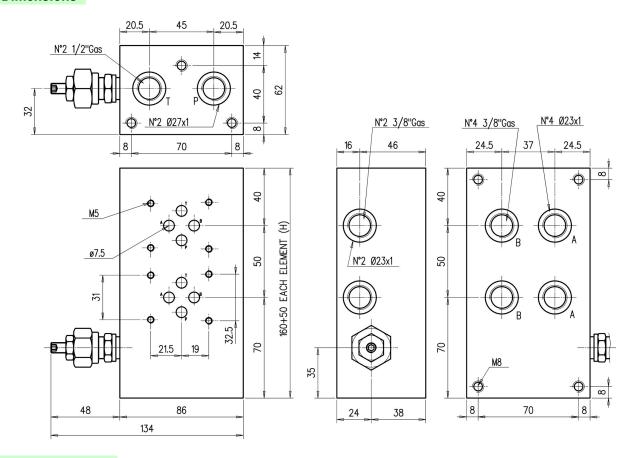

Description

CETOP-03 size multi-station subplate with rear and side 3/8" BSP A-B ports, 1/2" BSP P-T ports, equipped with pressure relief valve.

#### **Dimensions**