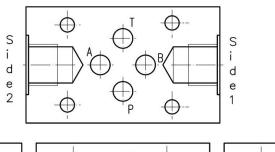

**Description** 

Cetop-03 size modular subplate with side connection on A, B, P, or T ports on request.

#### Models

Ordering sample

T2 -P1 Model

P2 - B Model

P2 - P1 Model