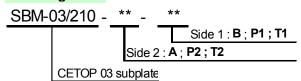

# CETOP-03 SIZE MODULAR SUBPLATE



## **Characteristics**

| TYPE           | THREADED PORTS | Ø SPOT-FACING | WEIGHT  |
|----------------|----------------|---------------|---------|
| SBM-03/210- ** | 3/8" BSP       | 23            | 0.8 Kg. |

**Description** 

Cetop-03 size modular subplate with side connection on A, B, P, or T ports on request.

#### **Dimensions**



#### Models









Ordering sample

T2 -P1 Model

P2 - B Model

P2 - P1 Model

### Installation rules

- The subplates type SBM can be mounted in any position
- Fluid to be used: hydraulic oil in compliance with DIN 51524 rules, viscosity between 30 and 100 mm<sup>2</sup>/s (cSt) at 40°C
- Recommended filtration: 25µ
- Hydraulic fluid temperature: from -20° to +75°C

# **Ordering code**



1/1 **M03 01/10**