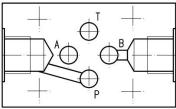

# CETOP-03 SIZE MODULAR SUBPLATE



## **Characteristics**

| TYPE           | THREADED PORTS | Ø SPOT-FACING | WEIGHT  |
|----------------|----------------|---------------|---------|
| SBM-03/210- ** | 3/8" BSP       | 23            | 0.8 Kg. |

**Description** 

Cetop-03 size modular subplate with side connection on A, B, P, or T ports on request.

#### **Dimensions**



#### Models









Ordering sample

T2 -P1 Model

P2 - B Model

P2 - P1 Model

### Installation rules

- The subplates type SBM can be mounted in any position
- Fluid to be used: hydraulic oil in compliance with DIN 51524 rules, viscosity between 30 and 100 mm<sup>2</sup>/s (cSt) at 40°C
- Recommended filtration: 25µ
- Hydraulic fluid temperature: from -20° to +75°C

# **Ordering code**



1/1 **M03 01/10**