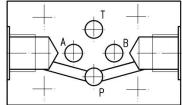

**Description** 

Cetop-03 size modular subplate with side connection on A, B, P, or T ports on request.

#### Models

Ordering sample

T2 -P1 Model

P2 - B Model

P2 - P1 Model