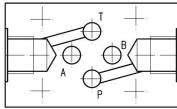

# CETOP-03 SIZE MODULAR SUBPLATE



## **Characteristics**

| TYPE           | THREADED PORTS | Ø SPOT-FACING | WEIGHT  |
|----------------|----------------|---------------|---------|
| SBM-03/210- ** | 3/8" BSP       | 23            | 0.8 Kg. |

**Description** 

Cetop-03 size modular subplate with side connection on A, B, P, or T ports on request.

#### **Dimensions**



#### Models









Ordering sample

T2 -P1 Model

P2 - B Model

P2 - P1 Model

### Installation rules

- The subplates type SBM can be mounted in any position
- Fluid to be used: hydraulic oil in compliance with DIN 51524 rules, viscosity between 30 and 100 mm<sup>2</sup>/s (cSt) at 40°C
- Recommended filtration: 25µ
- Hydraulic fluid temperature: from -20° to +75°C

# **Ordering code**



1/1 **M03 01/10**