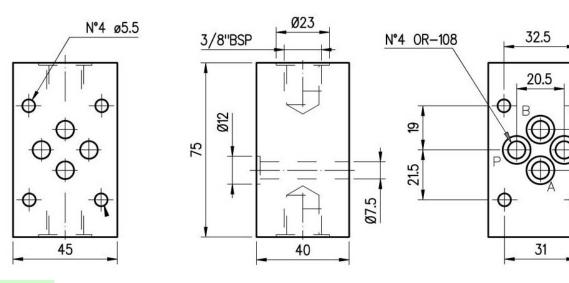

## **Characteristics**

| TYPE           | THREADED PORTS | Ø SPOT-FACING | WEIGHT  |
|----------------|----------------|---------------|---------|
| SBM-03/210- ** | 3/8" BSP       | 23            | 0.8 Kg. |

#### **Dimensions**