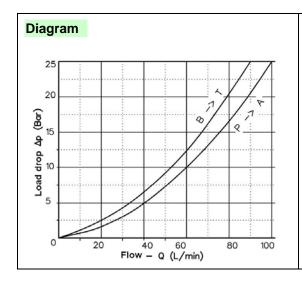

## Characteristics

| TYPE    | Max pressure on port<br>P – A – B - T | Suggested max flow | Weight  |
|---------|---------------------------------------|--------------------|---------|
| IC-1374 | 350 bar                               | 50 l/min           | 2.3 Kg. |