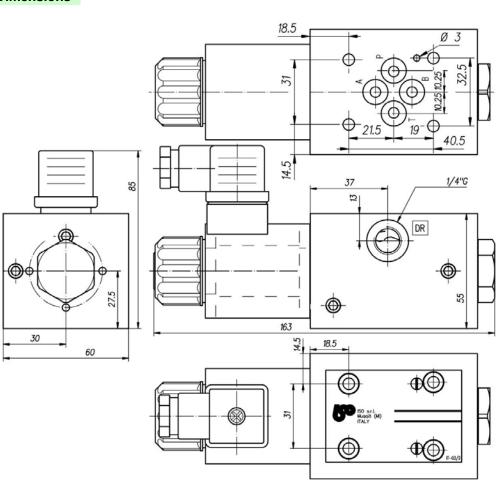

# SOLENOID VALVE SIZE CETOP-03



## Characteristics

| TYPE    | Max pressure on port<br>P – A – B - T | Suggested max flow | Weight  |
|---------|---------------------------------------|--------------------|---------|
| IC-1374 | 350 bar                               | 50 l/min           | 2.3 Kg. |

## Description

Solenoid valve size CETOP-03

# Symbol

#### **Dimensions**







#### Installation rules

- The solenoid valve type IC-1374 can be mounted in any position
- Fluid to be used: hydraulic oil in compliance with DIN 51524 rules, viscosity between 30 and 100 mm<sup>2</sup>/s (cSt) at 40°C
- Recommended filtration: 25µ
- Hydraulic fluid temperature: from -20° to +75°C

# **Ordering code**

Solenoid vale size CETOP- 03

1/1 H14 01/19