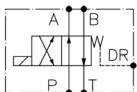

# SOLENOID VALVE SIZE CETOP-03



## Characteristics

| TYPE    | Max pressure on port<br>P – A – B - T | Suggested max flow | Weight  |
|---------|---------------------------------------|--------------------|---------|
| IC-1374 | 350 bar                               | 50 l/min           | 2.3 Kg. |

## Description

Solenoid valve size CETOP-03

# Symbol

#### **Dimensions**







#### Installation rules

- The solenoid valve type IC-1374 can be mounted in any position
- Fluid to be used: hydraulic oil in compliance with DIN 51524 rules, viscosity between 30 and 100 mm<sup>2</sup>/s (cSt) at 40°C
- Recommended filtration: 25µ
- Hydraulic fluid temperature: from -20° to +75°C

# **Ordering code**

Solenoid vale size CETOP- 03

1/1 H14 01/19