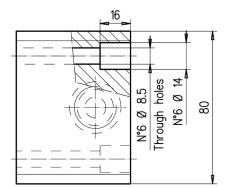

Subplate equipped with check for CETOP-06R and CETOP-08R cut-off valve assembly.

## Characteristics

| TYPE      | CRACKING<br>PRESSURE | PRESSURE | WEIGHT  |
|-----------|----------------------|----------|---------|
| SBRF-06/R | 4 bar                | 350 bar  | 4.8 Kg. |
| SBRF-08/R | 0.5 bar              | 350 bar  | 6.5 Kg. |
|           |                      |          |         |



Description

Dimensions

CETOP-06/R





E15 01/17

6

## SUBPLATE EQUIPPED WITH CHECK AND THREADED

Dimensions

CETOP-08/R



## Installation rules

- Subplates type SBRF can be mounted in any position
- Fluid to be used: hydraulic oil in compliance with DIN 51524 rules, viscosity between 30 and 100 mm<sup>2</sup>/s (cSt) at 40°C
- Recommended filtration: 25µ
- Hydraulic fluid temperature: from -20° to +75°

## Ordering code

<u>SBRF-</u> \*\* /R

06 =CETOP-06R 08 =CETOP-08R Subplate equipped with check for cut-off valve assembly