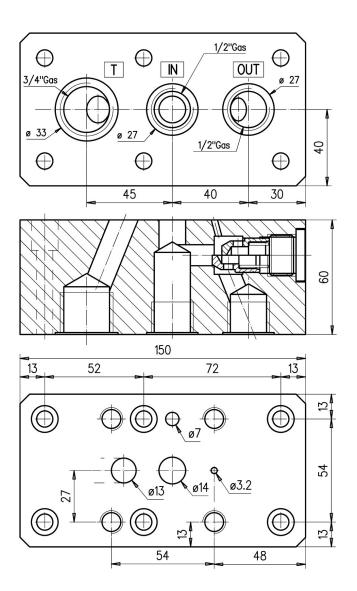

Subplate equipped with check for CETOP-06R and CETOP-08R cut-off valve assembly.

## Characteristics

| TYPE      | CRACKING<br>PRESSURE | PRESSURE | WEIGHT  |
|-----------|----------------------|----------|---------|
| SBRF-06/R | 4 bar                | 350 bar  | 4.8 Kg. |
| SBRF-08/R | 0.5 bar              | 350 bar  | 6.5 Kg. |
|           |                      |          |         |



Description

Dimensions

CETOP-06/R





E15 01/17

6

## SUBPLATE EQUIPPED WITH CHECK AND THREADED

Dimensions

CETOP-08/R



## Installation rules

- Subplates type SBRF can be mounted in any position
- Fluid to be used: hydraulic oil in compliance with DIN 51524 rules, viscosity between 30 and 100 mm<sup>2</sup>/s (cSt) at 40°C
- Recommended filtration: 25µ
- Hydraulic fluid temperature: from -20° to +75°

## Ordering code

<u>SBRF-</u> \*\* /R

06 =CETOP-06R 08 =CETOP-08R Subplate equipped with check for cut-off valve assembly