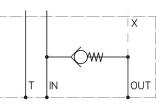

Subplate equipped with check for CETOP-06R and CETOP-08R cut-off valve assembly.

## Ordering code

<u>SBRF-</u> \*\* /R

06 =CETOP-06R 08 =CETOP-08R Subplate equipped with check for cut-off valve assembly