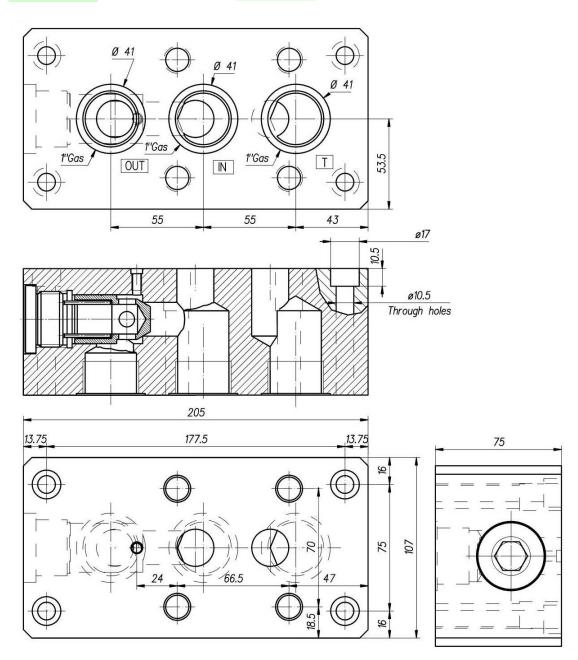

Subplate equipped with check for CETOP-06R and CETOP-08R cut-off valve assembly.

## Characteristics

| TYPE      | CRACKING<br>PRESSURE | PRESSURE | WEIGHT  |
|-----------|----------------------|----------|---------|
| SBRF-06/R | 4 bar                | 350 bar  | 4.8 Kg. |
| SBRF-08/R | 0.5 bar              | 350 bar  | 6.5 Kg. |
|           |                      |          |         |



Description

Dimensions

CETOP-06/R





E15 01/17

6

## SUBPLATE EQUIPPED WITH CHECK AND THREADED

Dimensions

CETOP-08/R



## Installation rules

- Subplates type SBRF can be mounted in any position
- Fluid to be used: hydraulic oil in compliance with DIN 51524 rules, viscosity between 30 and 100 mm<sup>2</sup>/s (cSt) at 40°C
- Recommended filtration: 25µ
- Hydraulic fluid temperature: from -20° to +75°

## Ordering code

<u>SBRF-</u> \*\* /R

06 =CETOP-06R 08 =CETOP-08R Subplate equipped with check for cut-off valve assembly