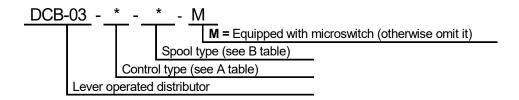

ted max flow | Weight  |
|------------|--------------|---------|--------------------|---------|
| DCB-03-*-* | P - A - B    | Т       | 50 l/min           | 1.3 Kg. |
|            | 350 bar      | 160 bar |                    |         |

Description

Cetop-03 size, lever-operated, four-way, two or three- position, spool distributor.

### Dimensions



1/3 C10a 02/23

## CETOP-03 SIZE LEVER-OPERATED DISTRIBUTOR



"A" TABLE



### CETOP-03 SIZE LEVER-OPERATED DISTRIBUTOR



#### Installation rules

- The distributors type DCB-03 can be mounted in any position
- Fluid to be used: hydraulic oil in compliance with DIN 51524 rules, viscosity between 30 and 100 mm<sup>2</sup>/s (cSt) at 40°C
- Recommended filtration: 25µ
- Hydraulic fluid temperature: from -20° to +75°C

### **Ordering code**



3/3 C10a 02/23