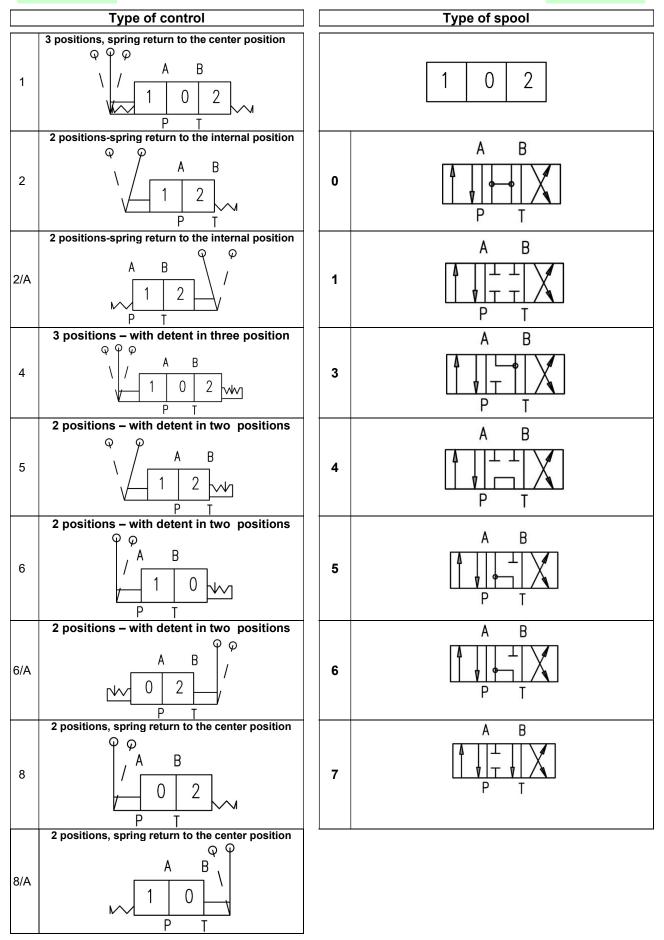

# CETOP-03 SIZE LEVER-OPERATED DISTRIBUTOR



### Characteristics

| TYPE       | Max pressure |         | Suggested max flow | Weight  |
|------------|--------------|---------|--------------------|---------|
| DCB-03-*-* | P - A - B    | Т       | 50 l/min           | 1.3 Kg. |
|            | 350 bar      | 160 bar |                    |         |

Description

Cetop-03 size, lever-operated, four-way, two or three- position, spool distributor.

### Dimensions



1/3 C10a 02/23

## CETOP-03 SIZE LEVER-OPERATED DISTRIBUTOR



"A" TABLE



### CETOP-03 SIZE LEVER-OPERATED DISTRIBUTOR



#### Installation rules

- The distributors type DCB-03 can be mounted in any position
- Fluid to be used: hydraulic oil in compliance with DIN 51524 rules, viscosity between 30 and 100 mm<sup>2</sup>/s (cSt) at 40°C
- Recommended filtration: 25µ
- Hydraulic fluid temperature: from -20° to +75°C

### **Ordering code**



3/3 C10a 02/23