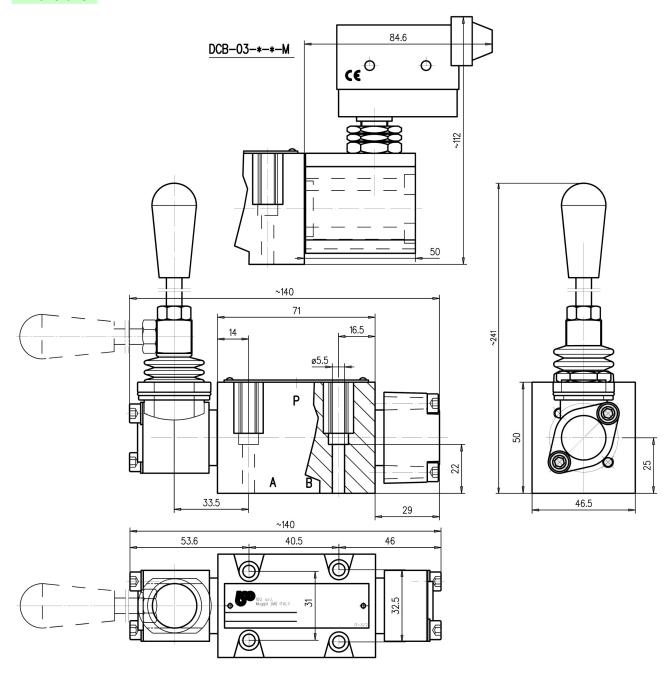

### Dimensions

1/3 C10a 02/23

Description

Cetop-03 size, lever-operated, four-way, two or three- position, spool distributor.